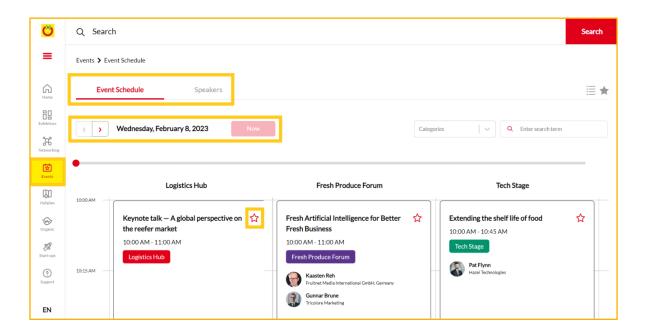

#### **Events - Program & Speaker**

The menu point Events will take you to the schedule. Here you will find all events and locations in chronological order. You can use the filter function to filter by individual categories or topic tracks.

For specific keywords, use the search function. By clicking on the respective program item, you can view details of the event, the speakers or documents. You can compile your own individual program of events or pre-register for individual events. To do so, please click on the star on the program item. The respective event will be added to your personal calendar and your list of favourites.

Explore the conference program in advance, mark your favourites and make sure you don't miss any of the highlights!