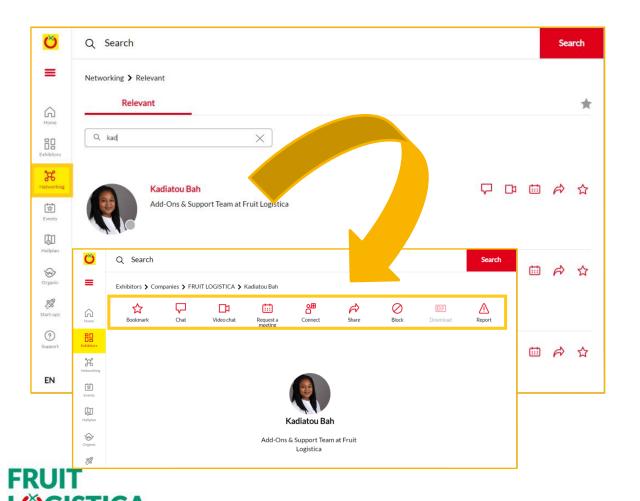

#### Add contacts & send requests

After you have found the right contacts in the networking area, you can visit their profile with one click.

In the upper panel you have the following options:

Add the contact to your favourites

Start a chat and/or video chat right away

Request an appointment

Network with the contact

Share the contact with your colleagues

Block contacts or

Report the contact

In the field below you can see which company the person is related to. You can also contact the company directly here!