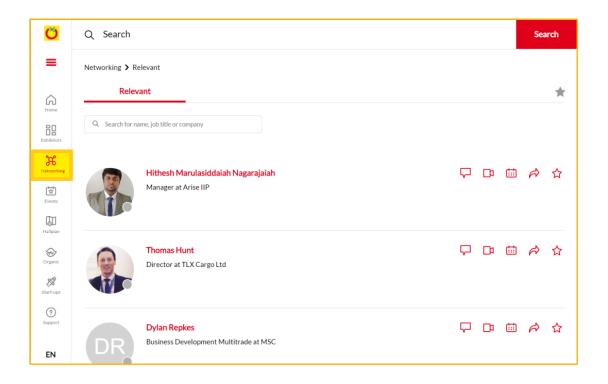

#### Find new contacts!

Find new contacts and leads under the navigation point Networking.

Use the search bar to search directly for people, job position and/or company.

1 2 3 4