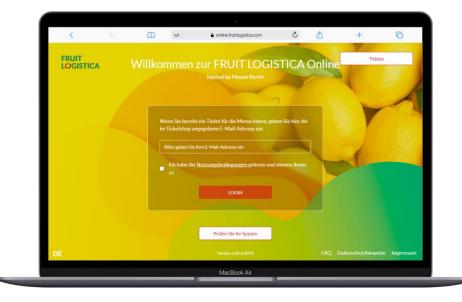

#### With one click to FRUIT LOGISTICA Online:

- 1. Click on the green link above to access FRUIT LOGISTICA Online
- 2. A registration interface will be opened (see graphic), in which you enter your e-mail address and agree to the Terms of Use.
- 3. You will then receive a token that will be sent directly to the e-mail address you entered in the registration form.
- 4. After you have received the token, please enter it in the login mask to access the platform.

**Please note:** No password is required for FRUIT LOGISTICA Online. When you log in again, you can easily have another token sent to you.