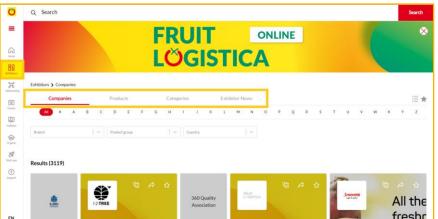

#### **Exhibitor - Exhibitor list**

Under the navigation point Exhibitors you find the exhibitor overview.

By clicking on the respective tabs Products, Categories, Exhibitor News and Jobs, the exhibitors are displayed filtered by different criteria.