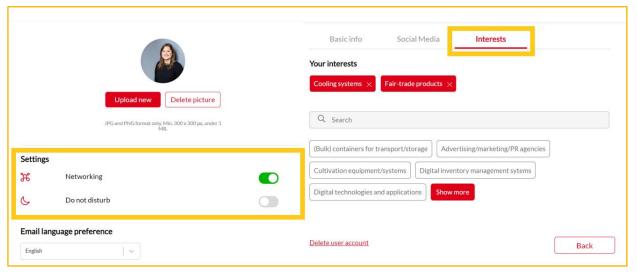

## Set up your profile in the best possible way for networking & matchmaking

- 1. For the networking & matchmaking on the FRUIT Online, it is important to specify your interests, by simply selecting and saving them in the third tab under Interests.
- 2. Switch on the <u>networking function</u> to be seen and found by other users. If you want to switch off networking temporarily, please move the switch to the left.
- 3. When you activate the Do Not Disturb button, you are displayed as busy.