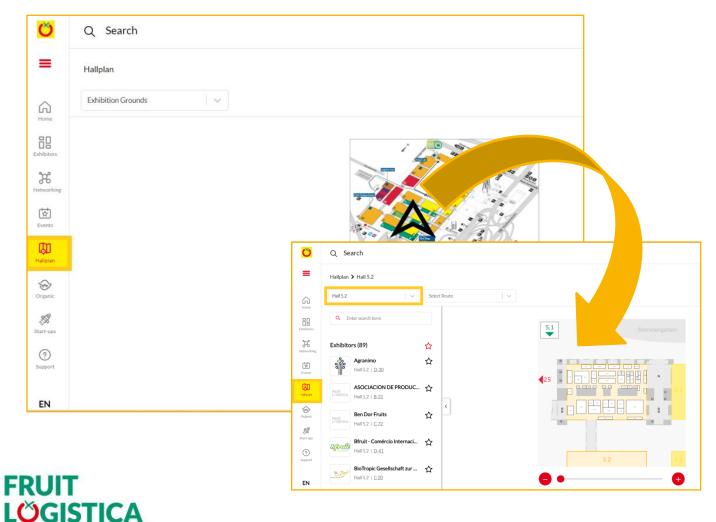

#### Hall plan - Interactive overview

Under the navigation point Hall plan you will find the exact location from the exhibitors, stages or networking areas and keep an overview through the interactive hall plans.

Click on the hall to open the detailed hall overview.