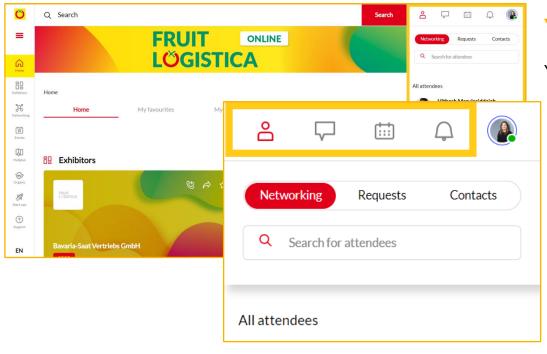

#### Your communication centre

You find the communication centre on the right side in the white menu field.

- Under Attendees you will find all networking contacts, your contact requests and your contacts.
- Under Chat you can start a direct conversation with a user and/or start a group chat.
- Under Meeting Schedule you can see your set appointments ("Confirmed"), your appointment requests ("Requests") and appointment requests that you have rejected ("Rejected").
  - Under Notifications you get an overview of your contact requests ("Requests") and are notified about missed calls ("Call"). Under "Appointment" you can see accepted and rejected appointment requests and under "Events" you receive push notifications from the FRUIT LOGISTICA app.

#### Find new contacts!

Find new contacts and leads under the navigation point Networking.

Use the search bar to search directly for people, job position and/or company.

1 2 3 4