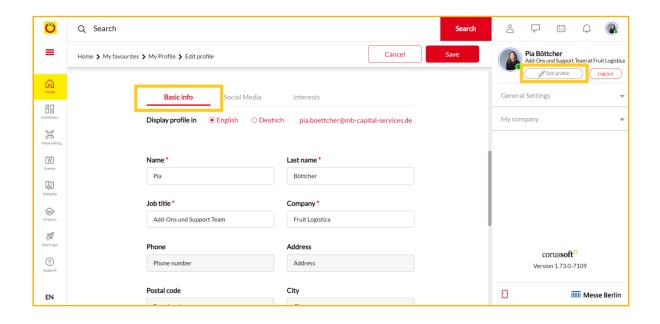

#### Design your individual profile

- 1. When you log on to the platform for the first time, a screen opens first (see graphic) in which you can enter your Basic information.
- 2. On FRUIT LOGISTICA Online, you can find a white menu bar on the right side, where you can enter your personal data at any time under Edit profile to change and update your personal profile.