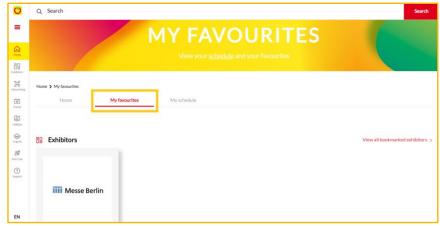

#### **Home - My Favourites**

On FRUIT LOGISTICA Online, you can select exhibitors, speakers, events or products as favourites, which you can then access in the My Favourites tab. The tab is located under the navigation point Home.