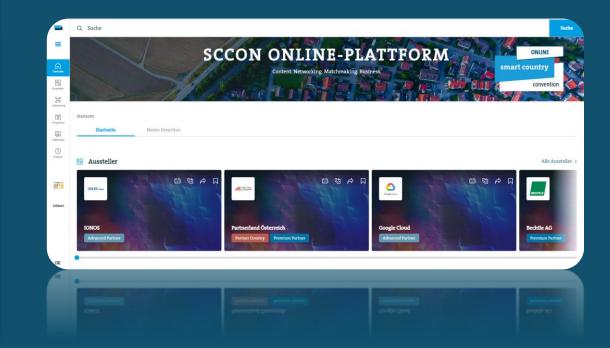

#### SCCON ONLINE PLATFORM

## **SCCON Online-Plattform**

- Bildkachel
- Firmengrundeintrag
- Telefon, Fax, E-Mail und Internetadresse
- Ansprechpartner
- Firmenporträt
- Firmenlogo
- 15 Produkteinträge
- 8 Segmente
- 4 Handelsmarken
- 10 Aussteller-News
- 10 Multimedia Uploads
- 10 Links
- Unternehmensvideo im Header
- Veröffentlichung von Stellenangeboten