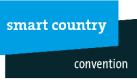

#### EDIT DATA IN CONTENT MANAGER - PRODUCTS

- Click on "Add product" and then on "Product" to open the editing area where you can edit the product information.
- In the lower part of the editing area you will find three further tabs: "Links", "Product groups", "Multimedia"

**Important:** If you already have a completed entry from your participation in SCCON 2023, please still check the product groups entered for your existing products and update them if necessary. The product groups contribute significantly to the visibility of your products.