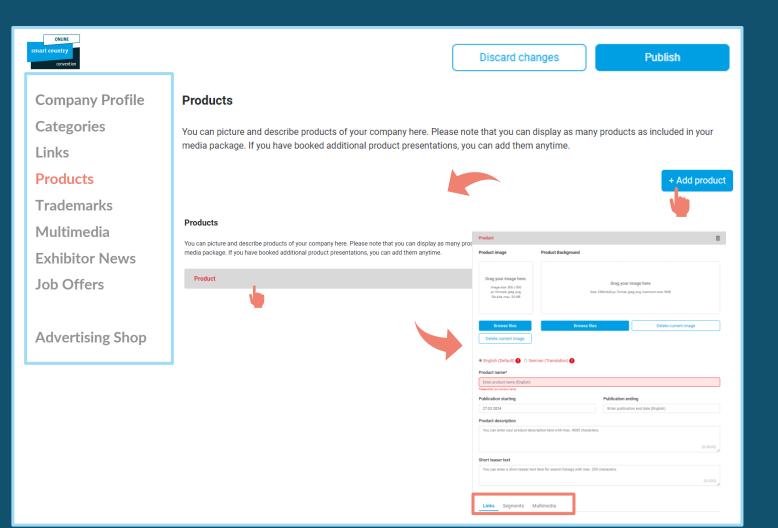

#### Exhibitor area, back office and visibility

- In addition to access to the Content Manager, you will also find access "To back office" and the option to release your personal profile as a contact for your company in the exhibitor area.
- In the back office, you have the option of entering additional company staff as contact persons for the company.

#### Add staff member via the back office

Start by inviting your staff members to create a networking profile on the platform.

- 1. Search for the names of your team members under the "Team" tab using the search bar.
- 2. Select the person and click on "Add staff".
- 3. The person then appears in the company profile as a contact person for your company and can get in touch with other participants and make appointments for the trade fair.

#### Other functions:

- In the back office, you can see who has clicked on your company profile under the "Visitors" tab.
- Under the tab "Contact request" and " Meeting request" you will receive your requests from visitors or companies who would like to get in touch with you.