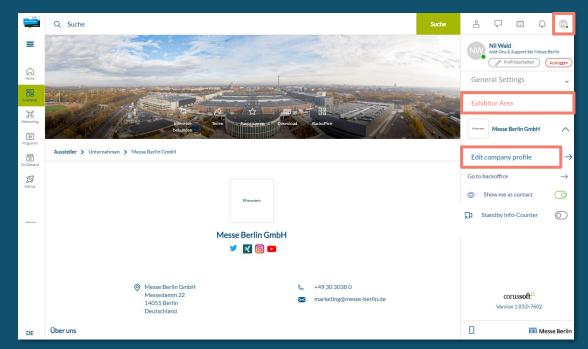

### **ACCESS TO THE EXHIBITOR AREA & CONTENT MANAGER**

The person entered as the main contact during stand registration in the exhibitor portal receives access to the Content Manager in the exhibitor area of the SCCON Online Platform.

#### How to access the Content Manager:

First register on the SCCON Online Platform - using the e-mail address e-mail address that you entered under "Main contact" when you registered your stand.

- 1. Edit your personal profile and save it. Then click on "Settings" at the top right.
- 2. Open the "Exhibitor area" tab.
- 3. Click on the company logo to go to your company profile.
- 4. Click on "Edit company profile" to access the Content Manager. This opens a new tab in the browser, and you are directly in the Content Manager, where you can edit your company data.
- Once you have entered your data in the Content Manager, you can go back to the SCCON Online Platform and check the result.
- Changes can be made at any time.

**Please note:** Only the main contact will see the "Edit company profile" button. Other team members will not see this button. If several members are to edit the company profile, the link that opens in the new tab can be shared.