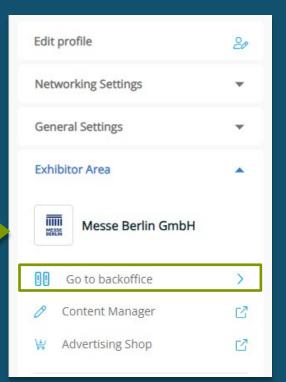

### Access to the Exhibitor Area & Content Manager

The main contact person designated during the stand registration in the exhibitor portal will have access to the Exhibitor Area on the SCCON Online Platform.

How to access the Content Manager:

- **1. Register on the <u>SCCON Online Platform</u>** using the email address provided for the main contact during the stand registration.
- **2. Edit your user profile** and save the changes. Then, click on "Settings" in the top right corner.
- **3. Open the "Exhibitor Area" tab**. You can also access the Backoffice and Content Manager through you company profile.
- **4.** Click on "Content Manager" to open it in a new tab. Here, you can edit your company information.

#### Important Notes:

- Only the main contact will see the "Content Manager" button. Other team members will not have access to this button. If multiple members need to edit the company profile, the link that opens in the new tab can be shared.
- Browser Zoom: If not all functions are displayed, reduce the zoom level in your browser settings.