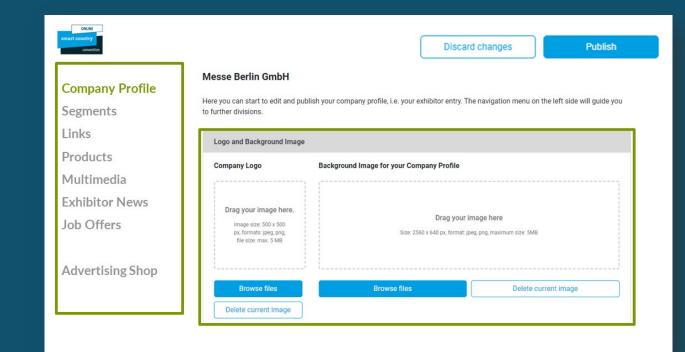

#### Homepage:

- You can create your main entry on the start page:
- 1. Logo & background image
- 2. Basic data & company description
- 3. Social media accounts

#### Tips:

- The background image must be uploaded in different sizes for the web and app view so that it looks good on all screens.
- We generally recommend using a wallpaper or mood image as the background image and advise against using an image with text.