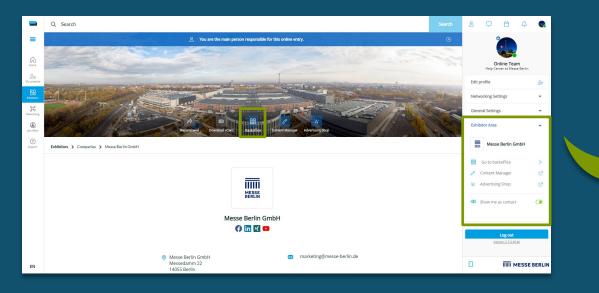

### Backoffice

Exhibitor area, back office and visibility:

- The backoffice can be accessed over the Exhibitor Area as well. Please click on »Go to backoffice«.
- Your staff members can be add to your company profile via the backoffice and will be displayed as contact person (see page 13).

How to reach the backoffice: