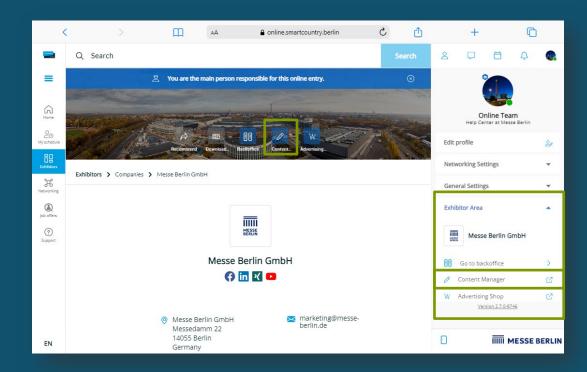

### Access to the Exhibitor Area & Content Manager

The main contact person designated during the stand registration in the exhibitor portal will have access to the Exhibitor Area on the SCCON Online Platform.

How to access the Content Manager:

- **1. Register on the <u>SCCON Online Platform</u>** using the email address provided for the main contact during the stand registration.
- **2. Edit your user profile** and save the changes. Then, click on "Settings" in the top right corner.
- **3. Open the "Exhibitor Area" tab**. You can also access the Backoffice and Content Manager through you company profile.
- **4.** Click on "Content Manager" to open it in a new tab. Here, you can edit your company information.

**Note:** From the Exhibitor Area, you can also access the Backoffice, where you can view visitor inquiries and invite additional team members to access the Exhibitor Area.

**5. Review the changes on the SCCON Online Platform** once you've made your updates. You can update your profile at any time.

#### Important Notes:

- Only the main contact will see the "Content Manager" button. Other team members will not have access to this button. If multiple members need to edit the company profile, the link that opens in the new tab can be shared.
- Browser Zoom: If not all functions are displayed, reduce the zoom level in your browser settings.