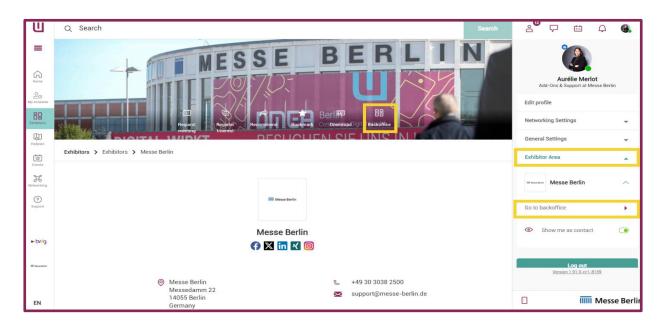

#### Access to the Exhibitor Area & the Content Manager

The person named as the main contact during stand registration in the exhibitor portal will be given access to the content manager in the exhibitor area of the DMEA online platform.

#### How to access the Content Manager:

- First register on the DMEA online platform using the e-mail address you entered under "Main contact" when you registered your stand.
- 1. Edit your personal profile and save it. Then click on "Settings" in the top right-hand corner.
- 2. Open the tab "Exhibitor area".
- 3. Click on the company logo if you want to go to your company profile.
- 4. Click on "Edit company profile" to go to the Content Manager. This opens a new tab in the browser and you are directly in the Content Manager, where you can edit your company data.

## **Backoffice & Contact persons**

- In addition to access to the Content Manager, you have access to the "Back Office" in the exhibitor area and the option of releasing your personal profile as a contact for your company.
- ➤ In the backoffice, you have the option of entering other team members as contact persons for the company.