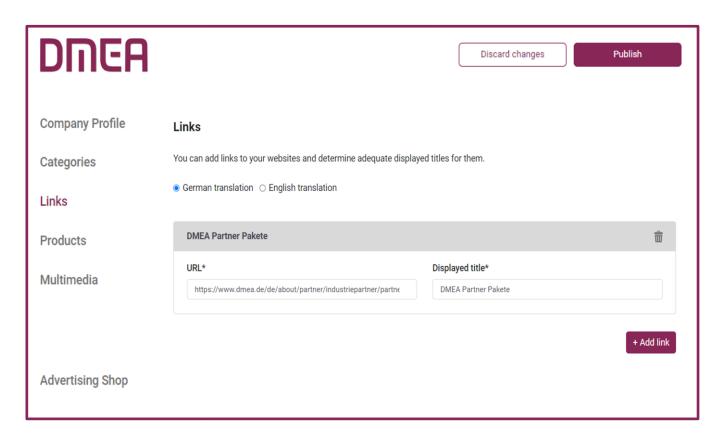

## **Editing data in the Content Manager – Links**

> Click on Add Link to open the editing area where you can enter and name a link.