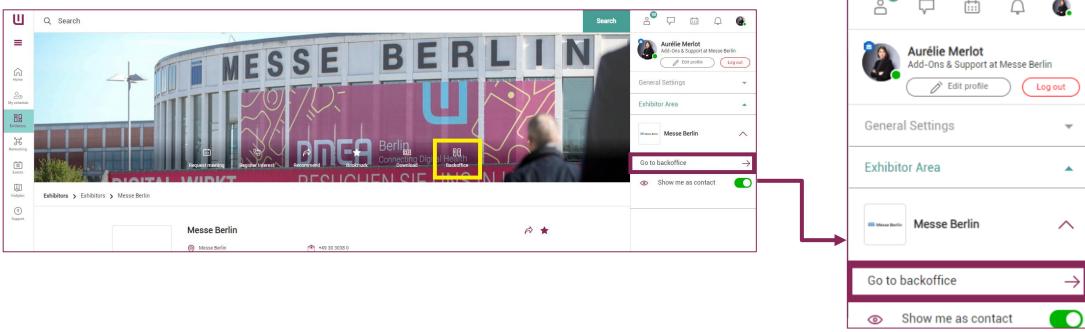

#### Access to the Exhibitor Area & the Content Manager

The person named as the main contact during stand registration in the exhibitor portal will be given access to the content manager in the exhibitor area of the DMEA online platform.

#### How to access the Content Manager:

- First register on the DMEA online platform using the e-mail address you entered under "Main contact" when you registered your stand.
- 1. Edit your personal profile and save it. Then click on "Settings" in the top right-hand corner.
- 2. Open the tab "Exhibitor area".
- 3. Click on the company logo if you want to go to your company profile.
- 4. Click on "Edit company profile" to go to the Content Manager. This opens a new tab in the browser and you are directly in the Content Manager, where you can edit your company data.

- Once you have entered your data in the Content Manager, you can go back to the DMEA online platform and check the result.
- > Changes can be made at any time.

**Please note:** Only the main contact will see the "Edit company profile" button. Other team members cannot see this button. If other members want to edit the company profile, the link that opens in the new tab can be forwarded.