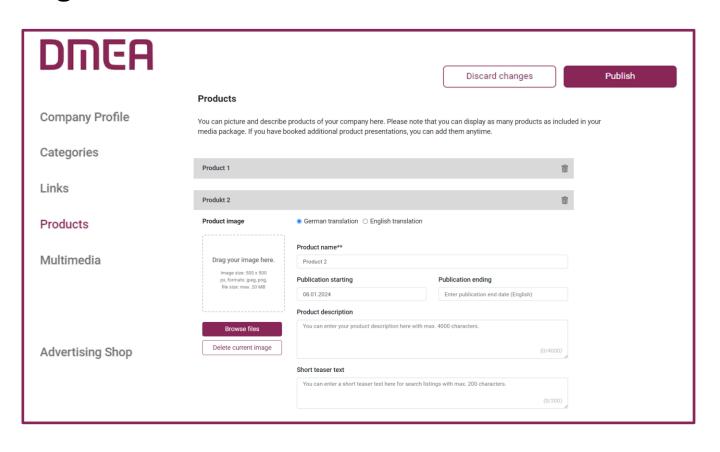

## **Editing data in the Content Manager – Products**

- ➤ Click on "Add product" and then on "Product" to open the editing area where you can edit the product information.
- ➤ Below the editing area you can find three more tabs: "Links", "Product groups", "Multimedia"