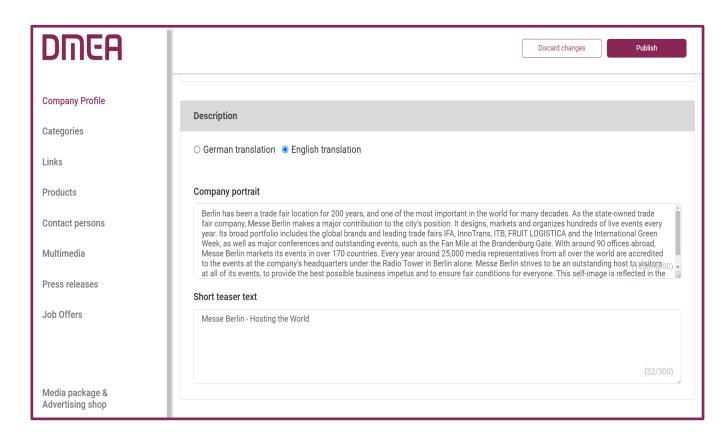

#### **Editing data in the Content Manager**

#### **General tips:**

- ➤ The navigation menu on the left guides you through the various areas that need to be edited in order to complete your entry. You will also find additional links to further information.
- After editing each edit field, click on "Publish" in the top right-hand corner to save the changes.
- ➤ In each edit field, you can choose between the options "Translation German" or "Translation English" to edit the content in the respective language. We advise you to edit the information in both languages.

## **Editing data in the Content Manager – Start page**

You can customize your online entry on the start page:

- 1. Logo & Background image
- 2. Basic data & company description
- 3. Social media accounts