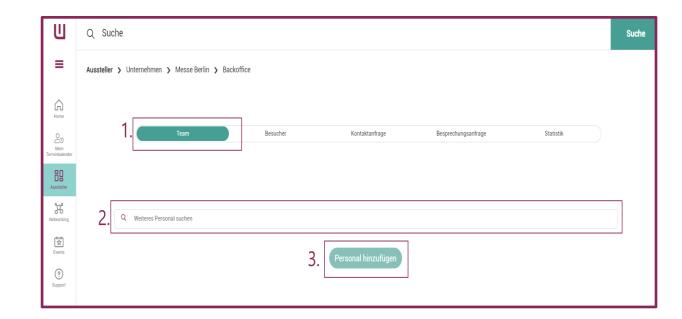

## **Backoffice & Contact persons**

- In addition to access to the Content Manager, you have access to the "Back Office" in the exhibitor area and the option of releasing your personal profile as a contact for your company.
- ➤ In the backoffice, you have the option of entering other team members as contact persons for the company.

## **Adding contact persons**

- First invite your team members to create a networking profile on the platform.
- 1. Search for the names of your team members under the Team tab using the search bar.
- 2. Select the person and click on Add Staff.
- 3. The person appears on the company profile as a contact person for your company and can accept requests from other participants, and arrange appointments for the trade fair.

#### **Further functions:**

- ➤ In the backoffice, you can see who has clicked on your company profile under the tab visitors.
- ➤ Under the contact request and Meeting request tabs, you receive enquiries from visitors or companies who would like to contact you.