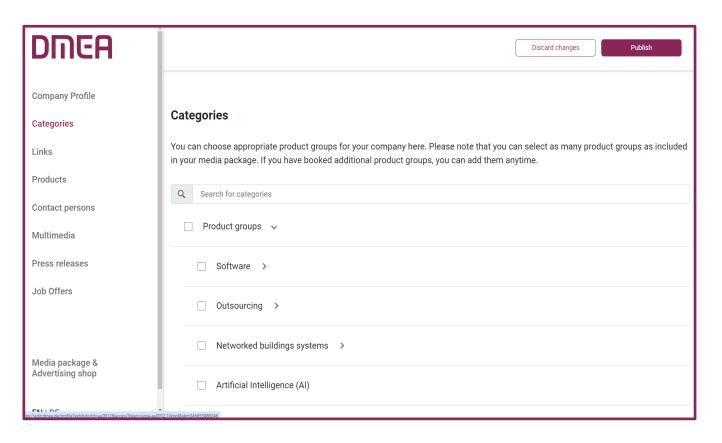

## **Editing data in the Content Manager – Product groups**

- ➤ Enter the product groups that apply to your company when you register your stand in the exhibitor portal and these will be automatically transferred to your company entry on the DMEA online platform. You can change the selected product groups at any time.
- ➤ To open the selected product groups, please click on the displayed name and not on the adjacent arrow.
- > You can see the number of product groups already selected and those still available at the top right.