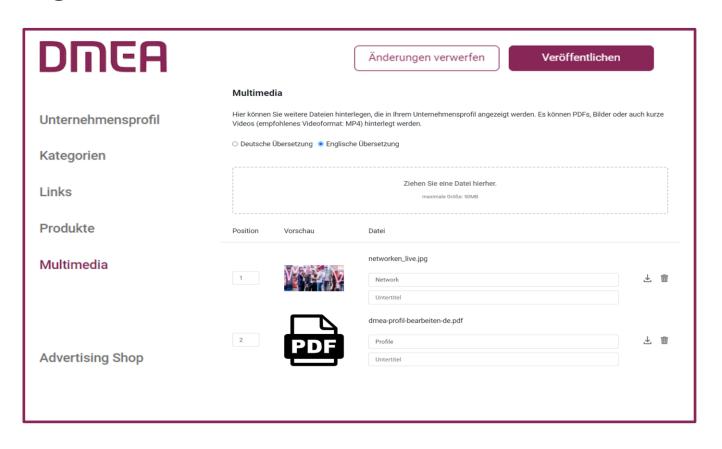

## **Editing data in the content manager – Multimedia**

➤ Under Multimedia you can upload additional information material about your company such as PDFs, images and videos.

Connecting Digital Health