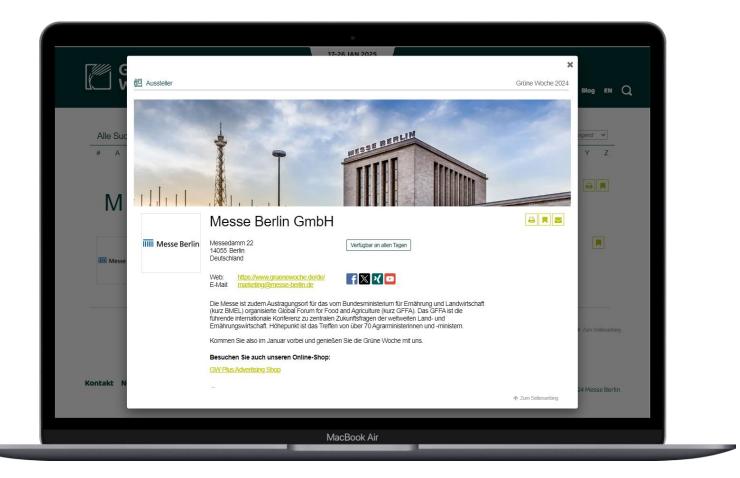

#### Access to the Content Manager

- Sign in to the <u>Advertising Shop</u> to find access to your "Content Manager" in the top right corner under the header. Through the "Content Manager," you can then edit your exhibitor profile.
- Have your email address and customer number ready to log in to the shop and generate a new password.
- After entering your information in the Content Manager, you can return to the <u>exhibitor list</u> to check the results.
- Changes can be made at any time.

3

2

**Please note:** The main contact provided during registration will also receive the link via email. If multiple members need to edit the company profile, the link that opens in the new tab can be copied and shared.