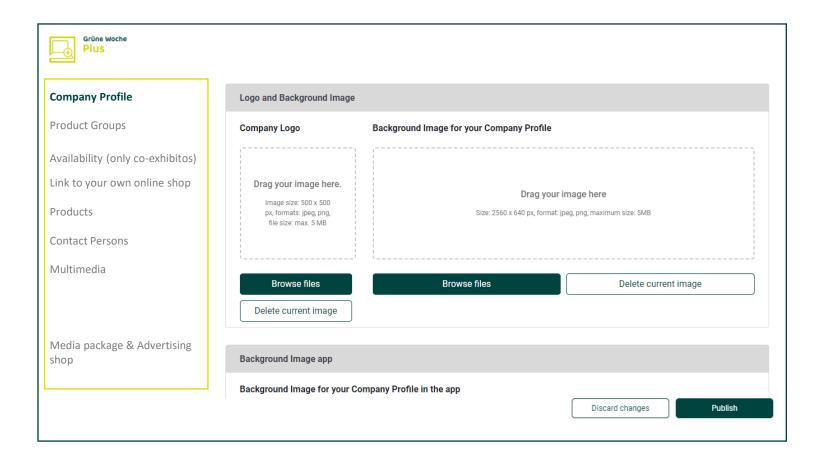

#### **Editing data in the Content Manager – Start page**

1

2

You can customize your main entry on the start page:

- Logo & background image
- Basic data & company description
- Social media accounts

#### Tips:

The background image must be uploaded in different sizes for the web and app view so that it looks good on all screens.

We do recommend a wallpaper or ambience image as a background image and advise against using an image with text.