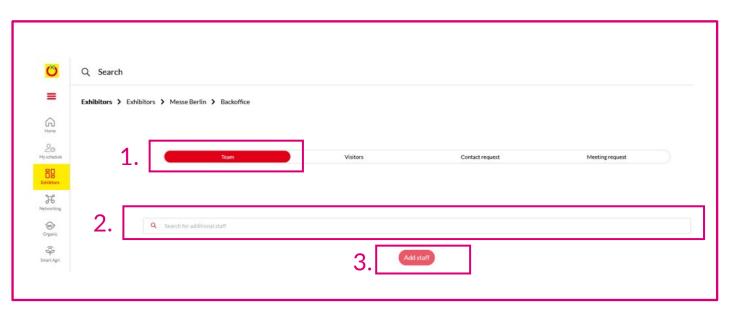

### 3. Backoffice & Contact persons

- > In addition to access to the Content Manager, in the exhibitor area you will also find access to the "Backoffice" and the option of releasing your personal profile as a contact for your company.
- > In the backoffice, you have the option of entering additional company employees as contact persons for the company

### **Adding contact persons**

- First invite your team members to create a networking profile on the platform.
- 1. Search for the names of your team members under the "Team" tab using the search bar.
- 2. Select the person and click on "Add staff".
- 3. The person will then appear in the company profile as a contact person for your company and can get in touch with other participants and arrange appointments for the trade fair.

#### **Further functions:**

- In the backoffice, you can see who has clicked on your company profile under the "Visitors" tab.
- Under the "Contact request" and "Meeting request" tabs, you will receive enquiries from visitors or companies who would like to contact you.