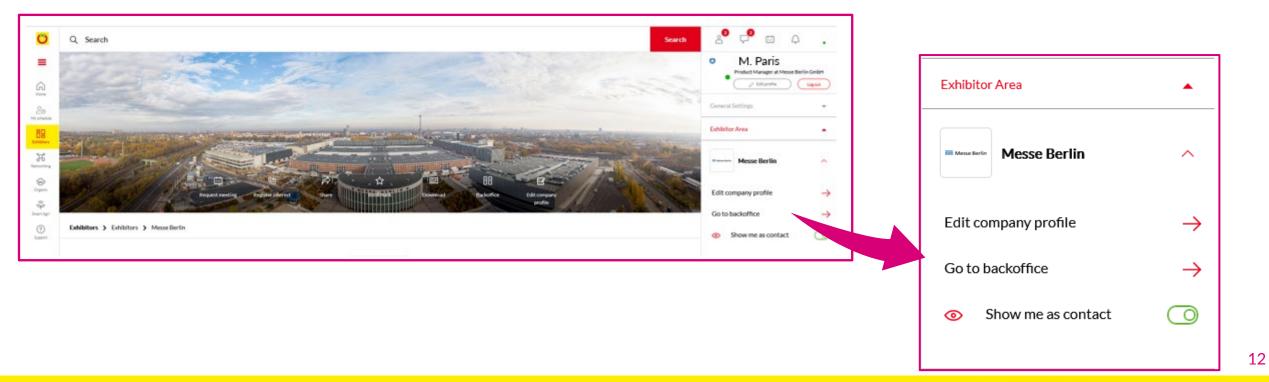

### Access to the Exhibitor Area & the Content Manager

The person named as the main contact during the process of the stand registration in the exhibitor portal is given access to the Content Manager in the exhibitor area of FRUIT LOGISTICA Online.

#### How to access the Content Manager:

- > First register on the FRUIT LOGISTICA online platform using the e-mail address you entered under "Main contact" when you registered your stand.k
- 1. Edit your personal profile and save it. Then click on "Settings" at the top right.
- 2. Open the tab "Exhibitor area".
- 3. Click on the company logo if you want to go to your company profile.
- 4. Click on "Edit company profile" to go to the Content Manager. This opens a new tab in the browser and you are directly in the Content Manager where you can edit your company data.
- > Once you have entered your data in the Content Manager, you can go back to FRUIT LOGISTICA Online and check the result.
- Changes can be made at any time.

Please note: Only the main contact will see the "Edit company profile" button. Other team members will not see this button. If several members are to edit the company profile, the link that opens in the new tab can be shared