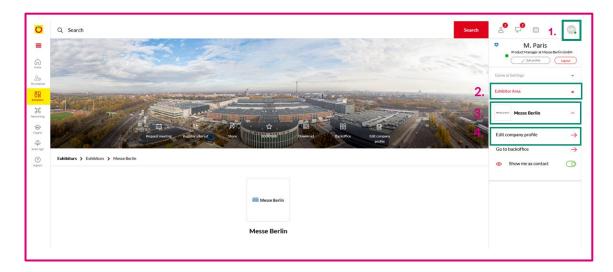

### Access to the Exhibitor Area & the Content Manager

The person named as the main contact during the process of the stand registration in the exhibitor portal is given access to the Content Manager in the exhibitor area of FRUIT LOGISTICA Online.

#### How to access the Content Manager:

- > First register on the FRUIT LOGISTICA online platform using the e-mail address you entered under "Main contact" when you registered your stand.k
- 1. Edit your personal profile and save it. Then click on "Settings" at the top right.
- 2. Open the tab "Exhibitor area".
- 3. Click on the company logo if you want to go to your company profile.
- 4. Click on "Edit company profile" to go to the Content Manager. This opens a new tab in the browser and you are directly in the Content Manager where you can edit your company data.
- > Once you have entered your data in the Content Manager, you can go back to FRUIT LOGISTICA Online and check the result.
- Changes can be made at any time.

Please note: Only the main contact will see the "Edit company profile" button. Other team members will not see this button. If several members are to edit the company profile, the link that opens in the new tab can be shared